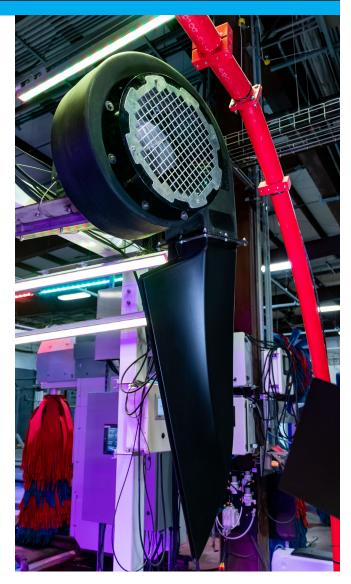

### **FEATURES & BENEFITS**

- + Effective on All Vehicle Types
- + Long Lasting Design Air Knife Nozzles are Durable & Chemical Resistant (HDPE)
- + Centralized & Refined Air Flow Produces Exceptional Drying Performance
- + Creates a Squeegee Effect to Sheet Water Off the Sides of the Vehicle
- + Configurable Mount/Design for Tunnel Applications

#### **STANDARD OFFERINGS**

- + Molded Air Knife Nozzles are Durable & Chemical Resistant (HDPE)
- + Pro Built Arch
- + 10 HP Fan Producers (3100 CFM @ 145 MPH)
- + IN BAY AUTOMATIC: 3 & 4 Producer Configurations (Includes: 2 Air Knife Nozzles, 1 Pro Built Arch, 1 Controller & Photo Eyes)
- + **TUNNEL:** Air Knife Set (Includes: 2 Producers, 2 Air Knife Nozzles, Mounts & Hardware.)