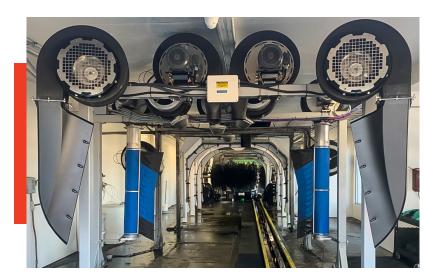

### **FEATURES & BENEFITS**

- + Effective on All Vehicle Types
- + Long Lasting Design Air Knife Nozzles are Durable & Chemical Resistant (HDPE)
- + Centralized & Refined Air Flow Produces Exceptional Drying Performance
- + Creates a Squeegee Effect to Sheet Water Off the Sides of the Vehicle
- + Configurable Mount/Design for Tunnel Applications

#### **STANDARD OFFERINGS**

- + Molded Air Knife Nozzles are Durable & Chemical Resistant (HDPE)
- + Pro Built Arch
- + 10 HP Fan Producers (3100 CFM @ 145 MPH)
- + IN BAY AUTOMATIC: 3 & 4 Producer Configurations (Includes: 2 Air Knife Nozzles, 1 Pro Built Arch, 1 Controller & Photo Eyes)
- + **TUNNEL:** Air Knife Set (Includes: 2 Producers, 2 Air Knife Nozzles, Mounts & Hardware.)