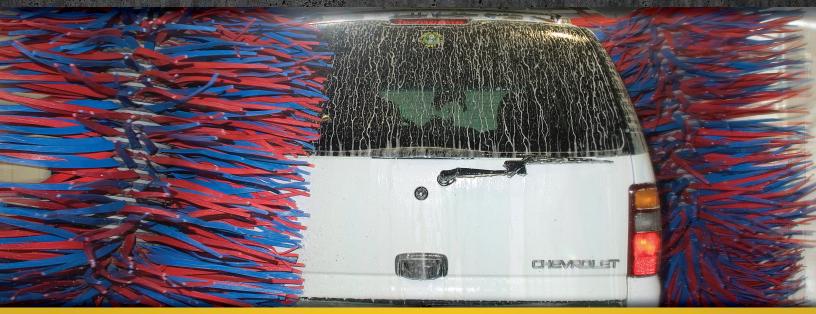

## Multiple Brush Action for Total Cleaning

- Produces a sparkling finish using safe, quiet and long-lasing Envirosoft® Foam, available in a variety of colors and patterns
- Corrosion resistant, maintenance free Pro-Coat finish
- · Low cleaning pressures and cushion cylinders reduce wear and tear on equipment