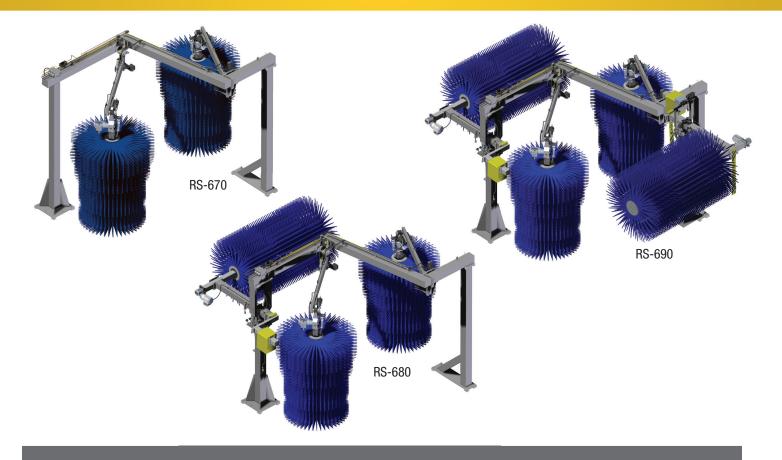

## **HIGH PERFORMANCE IN LESS SPACE**

Z-Frame Wash Modules pack maximum cleaning power into a little space. Easy to install and simple to maintain, they are ideal for new installations or retrofits.

## Multiple Brush Action for Total Cleaning

- Produces a sparkling finish using safe, quiet and long-lasing Envirosoft® Foam, available in a variety of colors and patterns
- Corrosion resistant, maintenance free Pro-Coat finish
- · Low cleaning pressures and cushion cylinders reduce wear and tear on equipment

WHY CHOOSE Z-Frame Wash Modules?