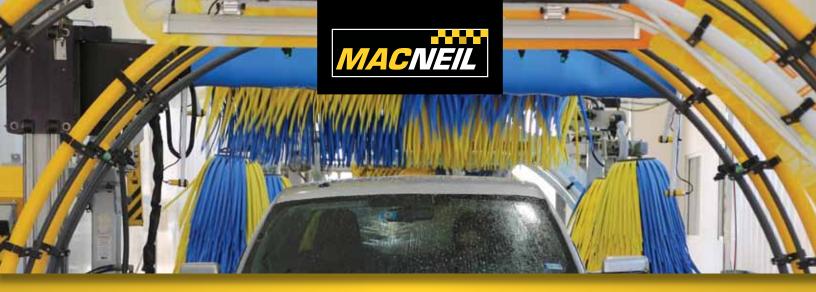

## A sleek and stylish addition to your wash

The versatile arch style of the VersaTrans Arch allows for a variety of applications, like the MacNeil AquaFoamer manifold. Delight customers with a dramatic, curtain of cascading foam for a fun experience that cleans to a sparkle.