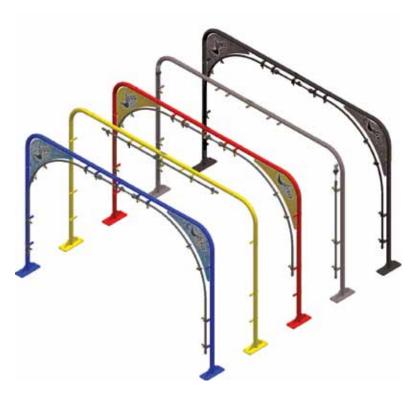

## **WHY CHOOSE VERSA ARCH?**

- Nozzles designed for each application provide better coverage using less product
- Adjustable spray patterns aim nozzles where needed and reduce costly chemical overspray and overlap
- Saves critical tunnel space by eliminating the need for additional nozzles or multiple arches
- Maintenance is fast and easy with quick disconnect nozzles
- Corrosion resistant Pro-Coat finish available in standard silver-grey or black, or optional red, blue, yellow and black
- Choose from our standard corner decals, or leverage your exposure with custom branding
- Optional corner plates available for customization