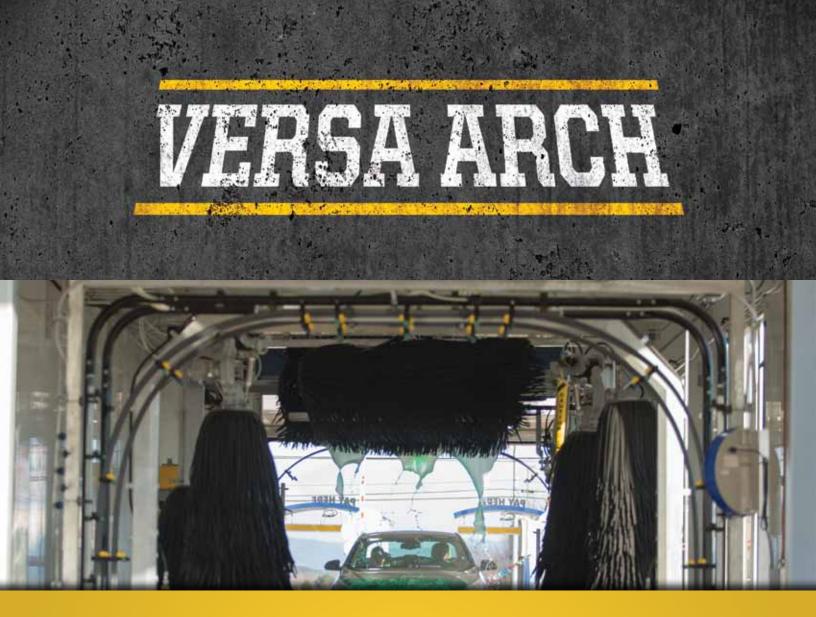

## **FLEXIBLE STYLE**

Produce clean, dry, shiny vehicles with the Versa Arch Series. Customize your Versa Arches to meet the demands of each application, from pre-soak and rinse to clear coat and drying agent. Add a touch of personality with your choice of color options and decals.

## **Customize for Every Application**

Our Versa Arches along with our versatile selection of manifolds offers you the precise, thorough and efficient chemical application that you need to keep costs down and get great cleaning, shining and drying results...every time!