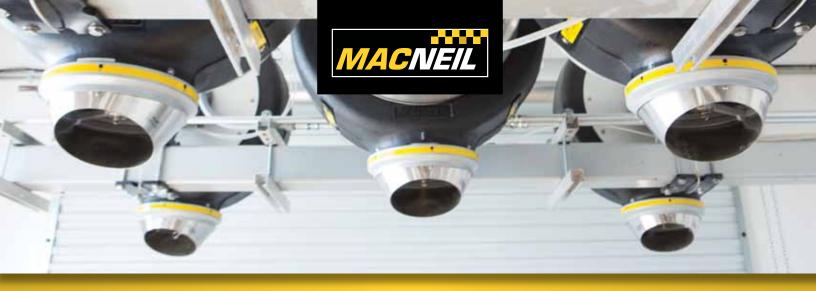

## Flexibility to suit your needs

Available in 20, 30 or 40 HP package systems or as a Pro-Build system, customize the Tech 21 to suit your needs. Choose from stationary nozzles or optional SMART nozzles to dry hard-to-reach areas, from side mirrors to the back of vehicles.

#### Features:

- Fiber optic nozzle synchronization
- Dries backs of vehicles & mirrors
- 155 MPH air speed
- Optional programmable SMART Nozzle
- No conflicting airflow
- Flexible design allows for customization
- Dynamically balanced welded steel fans produce high volume of airflow
- Stainless steel reinforced molded producer housings for greater safety and less noise
- Maintenance free Pro-Coat Finish
- 3800 CFM (107.6 CMM) rating
- 1 year warranty on drive system