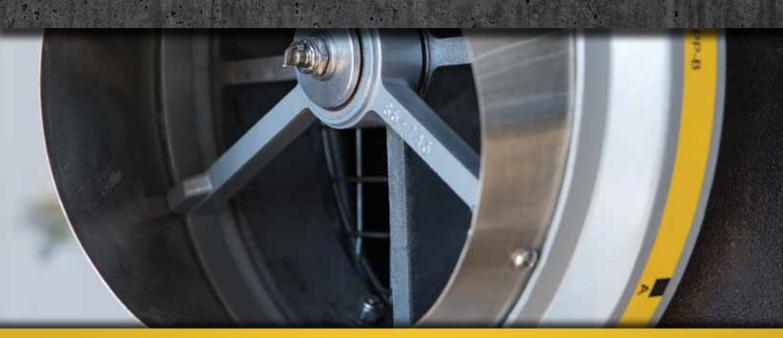

#### Features:

- Fiber optic nozzle synchronization
- Dries backs of vehicles & mirrors
- 155 MPH air speed
- Optional programmable SMART Nozzle
- No conflicting airflow
- Flexible design allows for customization
- Dynamically balanced welded steel fans produce high volume of airflow
- Stainless steel reinforced molded producer housings for greater safety and less noise
- Maintenance free Pro-Coat Finish
- 3800 CFM (107.6 CMM) rating
- 1 year warranty on drive system

#### **Optional SMART Nozzle Features:**

- Nozzle can rotate 360 degrees
- Oscillating and flipping features
- Time delay feature to increase dwell time on hard-to-dry areas