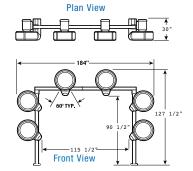

#### Package Systems:

- Tech 21 RD-200 Side Booster System (20 HP)
- Tech 21 RD-300 3-Producer System (30 HP)
- Tech 21 RD-400 4-Producer System (40 HP)