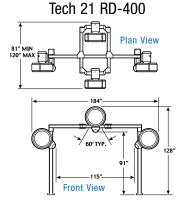

#### Package Systems:

- Tech 21 RD-200 Side Booster System (20 HP)
- Tech 21 RD-300 3-Producer System (30 HP)
- Tech 21 RD-400 4-Producer System (40 HP)