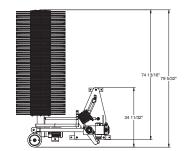

## **GET DOWN LOW**

The RS-550 gently scrubs away even brake dust. Supersonic cleaning power moves dirt and grime down and away from wheels and the lower sides of vehicles for a complete clean every time.

## A Detailed Clean

- Unique horizontal brush design allows for safe, effective lower side and wheel cleaning
- Tackles tough-to-clean brake dust
- Reduces the need for costly manual prep
- Easily installs into new or existing tunnels
- Load sensing technology for consistent cleaning pressure

# Why choose the RS-550 Super Sonic Wheel & Body Washer?

- Electric quiet drive technology with variable frequency drive
- Stainless steel hardware
- Quiet and gentle Envirosoft Foam
- Maintenance-free and corrosion resistant Pro-Coat finish
- One year manufacturer warranty