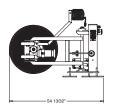

## **GET DOWN LOW**

The RS-550 gently scrubs away even brake dust. Supersonic cleaning power moves dirt and grime down and away from wheels and the lower sides of vehicles for a complete clean every time.

## A Detailed Clean

- Unique horizontal brush design allows for safe, effective lower side and wheel cleaning
- Tackles tough-to-clean brake dust
- Reduces the need for costly manual prep
- Easily installs into new or existing tunnels
- Load sensing technology for consistent cleaning pressure

# Why choose the RS-550 Super Sonic Wheel & Body Washer?

- Electric quiet drive technology with variable frequency drive
- Stainless steel hardware
- Quiet and gentle Envirosoft Foam
- Maintenance-free and corrosion resistant Pro-Coat finish
- One year manufacturer warranty