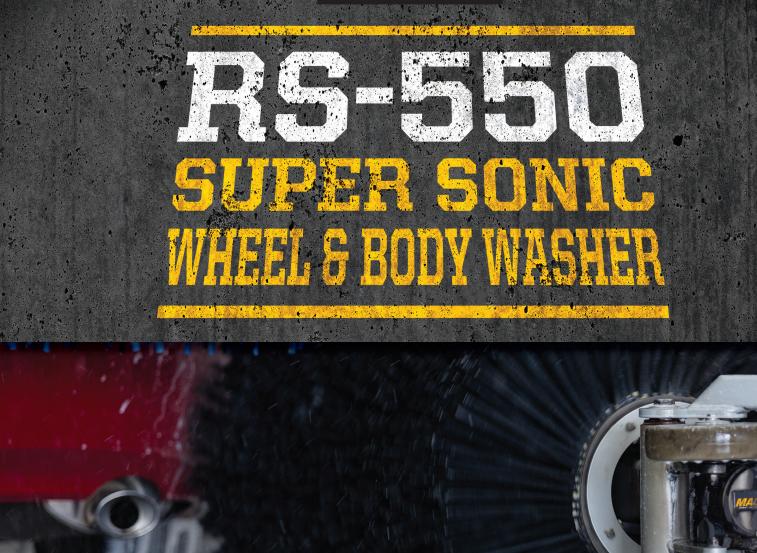

## **GET DOWN LOW**

The RS-550 gently scrubs away even brake dust. Supersonic cleaning power moves dirt and grime down and away from wheels and the lower sides of vehicles for a complete clean every time.

## A Detailed Clean

- Unique horizontal brush design allows for safe, effective lower side and wheel cleaning
- Tackles tough-to-clean brake dust
- Reduces the need for costly manual prep
- Easily installs into new or existing tunnels
- Load sensing technology for consistent cleaning pressure

# Why choose the RS-550 Super Sonic Wheel & Body Washer?

- Electric quiet drive technology with variable frequency drive
- Stainless steel hardware
- Quiet and gentle Envirosoft Foam
- Maintenance-free and corrosion resistant Pro-Coat finish
- One year manufacturer warranty