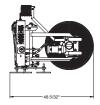

## **GET DOWN LOW**

The RS-550 gently scrubs away even brake dust. Supersonic cleaning power moves dirt and grime down and away from wheels and the lower sides of vehicles for a complete clean every time.

## A Detailed Clean

- Unique horizontal brush design allows for safe, effective lower side and wheel cleaning
- Tackles tough-to-clean brake dust
- Reduces the need for costly manual prep
- Easily installs into new or existing tunnels
- Load sensing technology for consistent cleaning pressure



# Why choose the RS-550 Super Sonic Wheel & Body Washer?

- Electric quiet drive technology with variable frequency drive
- Stainless steel hardware
- Quiet and gentle Envirosoft Foam
- Maintenance-free and corrosion resistant Pro-Coat finish
- One year manufacturer warranty









### Technical Data

## Water:

- 3/4" line
- 40 PSI (2.7 Bar) min. pressure
- 4 GPM (15.14 LPM)/brush @ 40 PSI (2.7 BAR)

#### **Pneumatics**:

- 1/4" (6.35 mm) cyl. lines
- 0.5 CFM (0.014 Cu M/Min.)
- 100 PSI (6.9 BAR)

## Electrical:

#### Motor:

- 208/230/460 VAC, 60 Hz
- 3 Phase-0.9 kW
- **Control Voltage:**
- 24 VAC or 110 VAC
- **Electrical Variable Frequency Drive:**
- 200 VAC, 60 Hz
- Single Phase, 1.1kW

## Affordable, Unbeatable Car Wash Equipment

For more than 30 years, MacNeil Wash Systems has provided superior car wash equipment to the tunnel car wash industry, automotive dealers, fleet and rental markets. Our turnkey systems, profit-boosting add-ons and cost-effective retrofits deliver a consistently superior clean with lower maintenance, higher throughput and greater