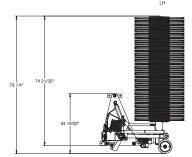

## **GET DOWN LOW**

The RS-550 gently scrubs away even brake dust. Supersonic cleaning power moves dirt and grime down and away from wheels and the lower sides of vehicles for a complete clean every time.

## A Detailed Clean

- Unique horizontal brush design allows for safe, effective lower side and wheel cleaning
- Tackles tough-to-clean brake dust
- Reduces the need for costly manual prep
- Easily installs into new or existing tunnels
- Load sensing technology for consistent cleaning pressure



# Why choose the RS-550 Super Sonic Wheel & Body Washer?

- Electric quiet drive technology with variable frequency drive
- Stainless steel hardware
- Quiet and gentle Envirosoft Foam
- Maintenance-free and corrosion resistant Pro-Coat finish
- One year manufacturer warranty









### Technical Data

## Water:

- 3/4" line
- 40 PSI (2.7 Bar) min. pressure
- 4 GPM (15.14 LPM)/brush @ 40 PSI (2.7 BAR)

#### **Pneumatics**:

- 1/4" (6.35 mm) cyl. lines
- 0.5 CFM (0.014 Cu M/Min.)
- 100 PSI (6.9 BAR)

## Electrical:

#### Motor:

- 208/230/460 VAC, 60 Hz
- 3 Phase-0.9 kW
- **Control Voltage:**
- 24 VAC or 110 VAC
- **Electrical Variable Frequency Drive:**
- 200 VAC, 60 Hz
- Single Phase, 1.1kW

## Affordable, Unbeatable Car Wash Equipment

For more than 30 years, MacNeil Wash Systems has provided superior car wash equipment to the tunnel car wash industry, automotive dealers, fleet and rental markets. Our turnkey systems, profit-boosting add-ons and cost-effective retrofits deliver a consistently superior clean with lower maintenance, higher throughput and great