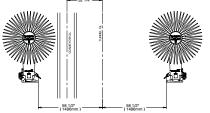

#### Technical Data

#### **Operating Parameters:**

- 100 RPM brush rotation speed
- 50-150 CPH (cars per hour) line speed capability