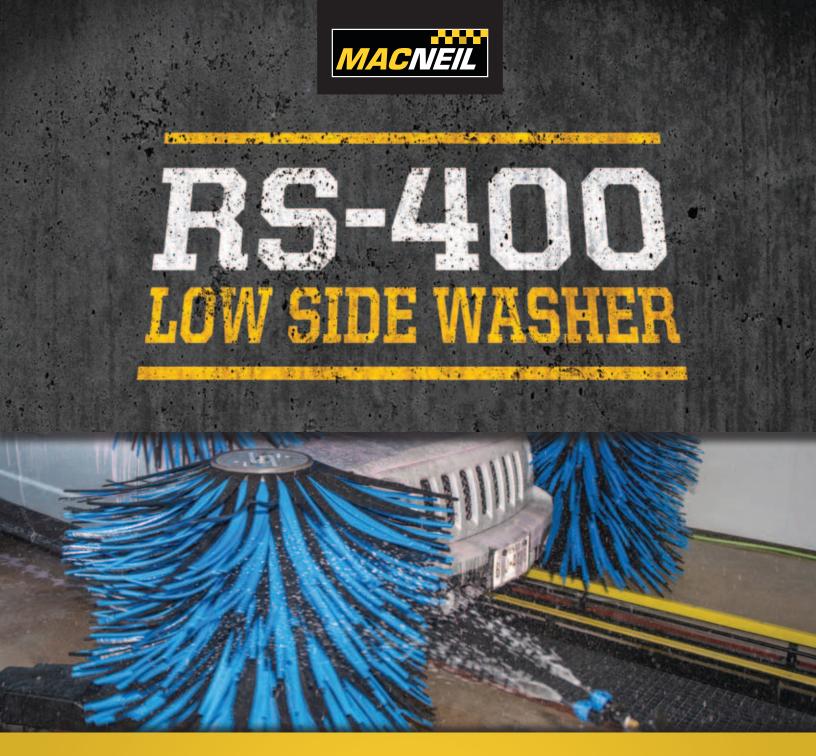

# **CLEANS WHERE OTHER BRUSHES CAN'T**

Our powerful low side washer packs more cleaning power into less space with excellent wash consistency and controlled cleaning pressure. It targets the lower areas of vehicles for a superior clean. The RS-400 features MacNeil's gentle and safe Envirosoft® foam, and is available in three brush heights to suit every configuration.

## **Durable and Functional**

With a direct drive motor and stainless steel bearings and hardware, the RS-400 is built to last. The motor down design slides easily under other equipment to save tunnel space. Ideal for retrofits or new sites, quick and easy installation means minimal downtime.

## WHY CHOOSE RS-400?

- Air controls for effective, consistent cleaning pressure and excellent wash consistency
- Safe, whisper-quiet, long-lasting Envirosoft® foam brushes
- Corrosion-resistant 3M Pro-Coat finish in a variety of colors
- Available in 22" (for use under Top Brush), 30" and 45" heights