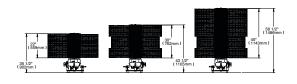

## WHY CHOOSE RS-400?

- Air controls for effective, consistent cleaning pressure and excellent wash consistency
- Safe, whisper-quiet, long-lasting Envirosoft® foam brushes
- Corrosion-resistant 3M Pro-Coat finish in a variety of colors
- Available in 22" (for use under Top Brush), 30" and 45" heights

# **CLEANS WHERE OTHER BRUSHES CAN'T**

Our powerful low side washer packs more cleaning power into less space with excellent wash consistency and controlled cleaning pressure. It targets the lower areas of vehicles for a superior clean. The RS-400 features MacNeil's gentle and safe Envirosoft® foam, and is available in three brush heights to suit every configuration.