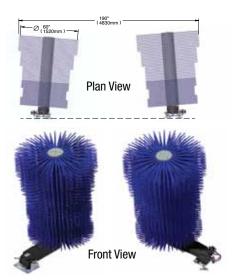

clean. Safe, whisper-quiet, long-lasting Envirosoft® foam brushes produce a sparkling finish.



# WHY CHOOSE RS-301?

- Motor down design saves tunnel space by allowing it to be placed under other equipment
- Direct drive motor and stainless steel bearings and hardware for long-life
- Corrosion-resistant 3M Pro-Coat finish
- Low maintenance and operating costs
- Ideal for both retrofits and new sites, with quick and easy installation

# 100 RPM 100 RPM 100 RPM 100 RPM 70 38° (1750mm) 136° (1540mm)

# RS-301 High Side Washer

#### What's Included:

- Envirosoft® foam available in a variety of colors
- Individually air-controlled side pressure
- Reliable, efficient electric drive
- Stainless steel bearings & hardware
- Water solenoid valve optional voltage
- One-year manufacturer warranty



### Technical Data

# Water:

- 3/4" line
- 40 PSI (3 Bar) min. pressure
- 4.8 GPM (18.2 LPM)/brush

#### Pneumatics:

- 1/4" (6.35 mm) cyl. lines
- 0.5 CFM (0.014 Cu M/Min.)
- 60 PSI (4 bar)

# Electrical:

# Retract control/dema valve

- 110 VAC or 24 VAC
- 1 Phase 50/60 Hz

#### **Electrical: motor**

- 208/230/460 VAC, 60 Hz
- 3 Phase 0.5 kW/1HP each

# Operating Parameters:

- 100 RPM brush rotation speed
- 50-150 CPH (cars per hour) line speed capability

# Affordable, Unbeatable Car Wash Equipment

For more than 30 years, MacNeil Wash Systems has provided superior car wash equipment to the tunnel car wash industry, automotive dealers, fleet and rental markets. Our turnkey systems, profit-boosting add-ons and cost-effective retrofits deliver a consistently superior clean with lower