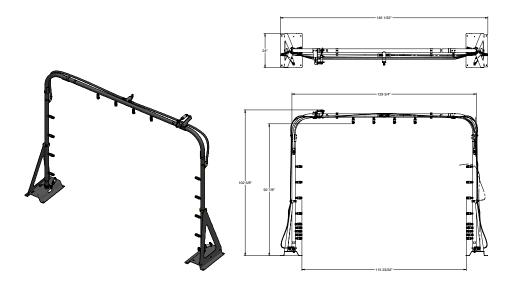

### Technical Data

#### **Options:**

- 20 or 35 GPM water usage
- M2000, M3500 or M2100RD pumping station

#### Water:

- 20 GPM (75.7 LPM) @ 800 PSI (55 BAR)
- 35 GPM (132 LPM) @ 800 PSI (55 BAR)
- 3/4" supply line up to 50 ft (15 m)
- 1" supply line over 50 ft (15 m)

#### **Pneumatics:**

- 1/4" (6mm) line
- Consumption 1/2" CFM (14.16 LPM)

#### Electrical:

- 24 VAC or 110 VAC control voltage
- One output required for the following feature and one for the pumping station