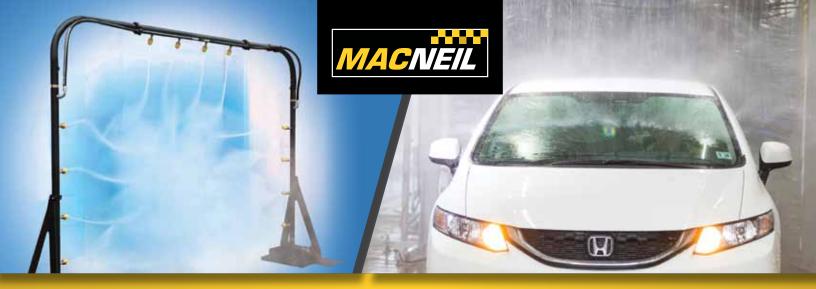

# MAGNUM HGH PRESSURE ARCH

# THE ULTIMATE IN HIGH PRESSURE POWER

High-pressure fan jets or turbo nozzles blast spray exactly where needed for powerful cleaning and rinsing at higher line speeds. The optional pneumatic feature stationed at the top and sides provides front-to-back flipping action for maximum dwell time. Quick and easy to install, it's a great addition that takes up minimal space at new or existing sites.

## An Industry Leading Innovation

- Reaches the entire vehicle surface
- Minimum space required
- · Quck and easy install at new or existing sites