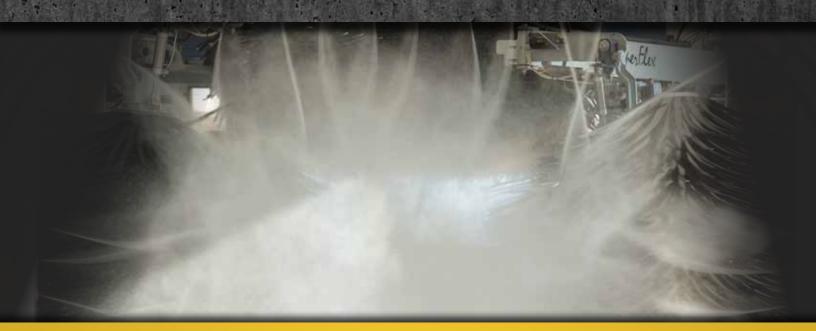

# THE ULTIMATE IN HIGH PRESSURE POWER

High-pressure fan jets or turbo nozzles blast spray exactly where needed for powerful cleaning and rinsing at higher line speeds. The optional pneumatic feature stationed at the top and sides provides front-to-back flipping action for maximum dwell time. Quick and easy to install, it's a great addition that takes up minimal space at new or existing sites.

## An Industry Leading Innovation

- Reaches the entire vehicle surface
- Minimum space required
- · Quck and easy install at new or existing sites