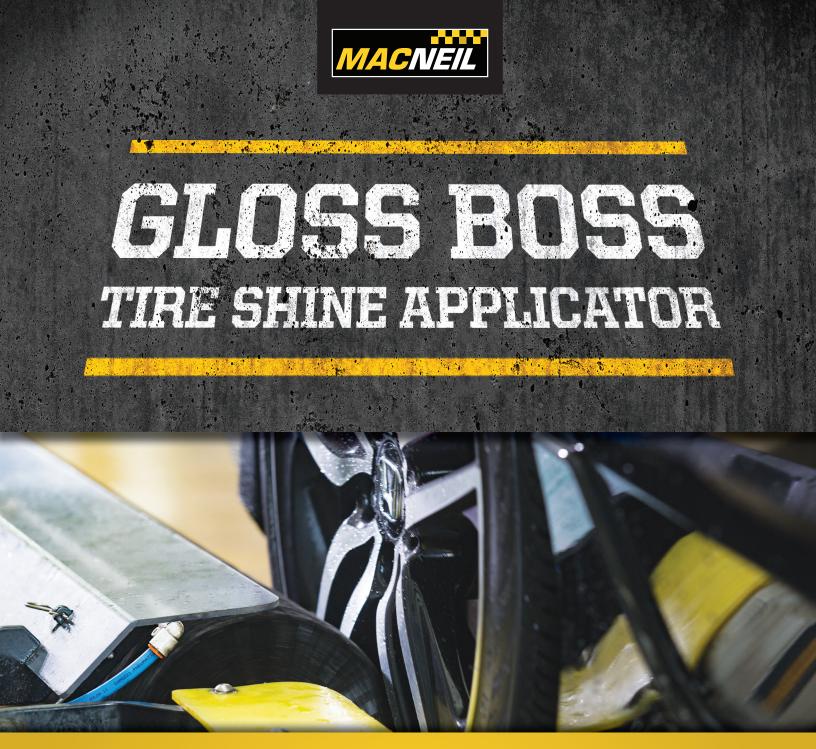

# Gloss Boss Tire Shine Applicator

# **INCREASE REVENUE BY UP TO \$5,000** EVERY MONTH

Gloss Boss takes a better approach to messy, wasteful and costly chemical rub-on tire-shining systems.

Its precision chemical-application system produces the shiniest tires with the lowest waste.

# **Another Inspired Value-Add from MacNeil**

Gloss Boss is an easy, revenue-generating add-on to your tunnel system or in-bay automatic. It evenly applies tire dressing as tires pass it, getting into all the hard-to-reach areas that other online applicators miss. By not using foam or cloth, our revolutionary feather-tipped applicator won't oversaturate and applies a precise amount of chemical to each tire to minimize chemical waste.