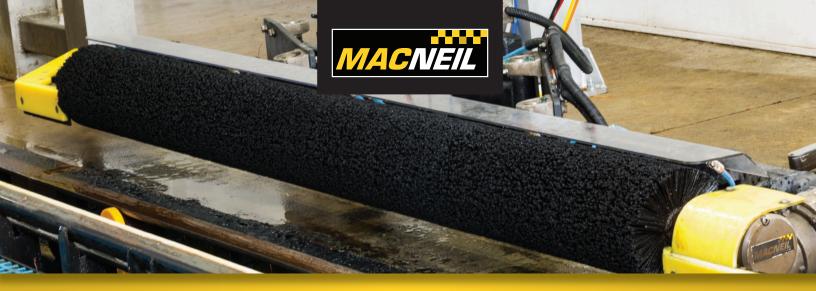

# What's Included:

- Maintenance-free, Pro-Coat finish
- Stainless-steel hardware
- Electric drive
- Split-end, ultra-soft, feather-tipped brush
- Individually controlled side pressure
- One-year manufacturer warranty

# **Another Inspired Value-Add from MacNeil**

Gloss Boss is an easy, revenue-generating add-on to your tunnel system or in-bay automatic. It evenly applies tire dressing as tires pass it, getting into all the hard-to-reach areas that other online applicators miss. By not using foam or cloth, our revolutionary feather-tipped applicator won't oversaturate and applies a precise amount of chemical to each tire to minimize chemical waste.