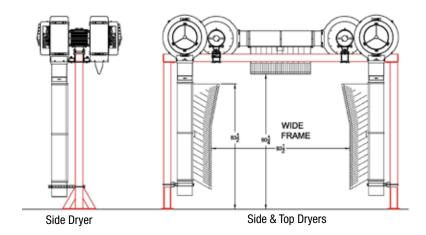

# Finishing Side Dryer

# Specifications:

- Overall height 78.75"
- Overall width 28"
- Bag Height: 70"

# Finishing Top Dryer

## Specifications:

- Overall height 28.75"
- Overall width 58"
- Bag Height: 18.5"
- Bag Width: 40"