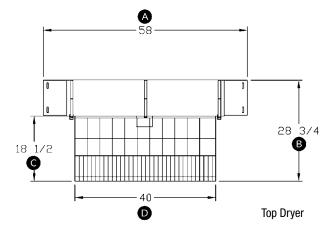

# Finishing Top Dryer

## Specifications:

- Overall height 28.75"
- Overall width 58"
- Bag Height: 18.5"
- Bag Width: 40"