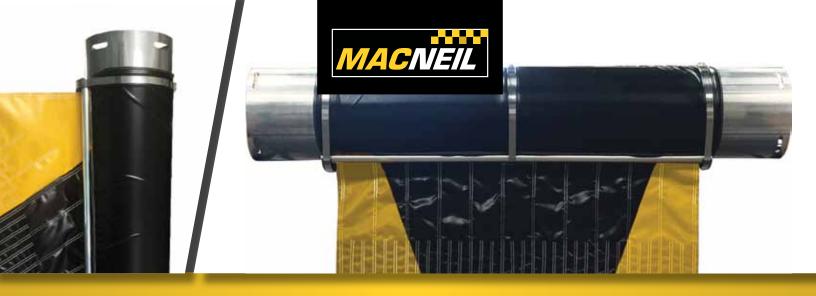

## **Get Dry Fast**

Our powerful systems include adjustable plenums to produce maximum drying power at rapid speeds. Made to fit pre-existing motor blowers from most major manufacturers, body-hugging side and top dryers evaporate water beads on a vehicles surface to dry better than ever. Made to last, the plenums are made from 5052-H32 aluminum, and bags are produced from durable Proto-Duck<sup>TM</sup> material to resist corrosion and tearing.

#### Features:

- Compact design saves valuable tunnel space
- Plenums adjust 12 degrees in either direction for precise calibration
- Bag distributes air evenly. Available in three dual color combinations: red/black, green/black and blue black. Custom colors also available
- Zero maintenance
- High vehicle count per hour
- Motor & blower not included